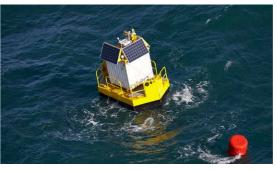

# MONITORING Offshore wind and metocean measurements

Wavepearl autonomous buoy Solar + wave energy, battery storage

+ monitoring instruments

# Air, surface, subsea domain awareness Waveruby autonomous buoy Solar + wave ernergy, battery storage + detection equipment (radar, sonar, etc...)